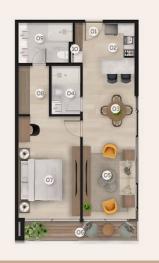

## Room mix - Hotel

| • Studio         | 152 |
|------------------|-----|
| • Twin Deluxe    | 16  |
| • Junior Suite   | 32  |
| • Standard Suite | 20  |
|                  |     |

| Room mix - Hotel                       |    | W. Lock Off |
|----------------------------------------|----|-------------|
| <ul><li>Studio</li></ul>               | 11 | 11          |
| <ul> <li>Studio w. Terrasse</li> </ul> | 57 | 57          |
| One Bedroom                            | 80 | 80          |
| <ul> <li>2 Bedroom Lock off</li> </ul> | 23 | 46          |
| • 2 Bedroom Lock off Plus              | 12 | 24          |
| <ul> <li>3 Bedroom Lock Off</li> </ul> | 12 | 24          |
| <ul> <li>Penthouse</li> </ul>          | 2  | 4           |