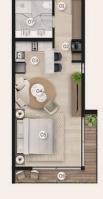

## Room mix - Hotel

| • Studio         | 152 |
|------------------|-----|
| • Twin Deluxe    | 16  |
| • Junior Suite   | 32  |
| • Standard Suite | 20  |
|                  |     |

| Room mix - Hotel                       |    | W. Lock Off |
|----------------------------------------|----|-------------|
| <ul><li>Studio</li></ul>               | 11 | 11          |
| <ul> <li>Studio w. Terrasse</li> </ul> | 57 | 57          |
| One Bedroom                            | 80 | 80          |
| <ul> <li>2 Bedroom Lock off</li> </ul> | 23 | 46          |
| • 2 Bedroom Lock off Plus              | 12 | 24          |
| <ul> <li>3 Bedroom Lock Off</li> </ul> | 12 | 24          |
| <ul> <li>Penthouse</li> </ul>          | 2  | 4           |