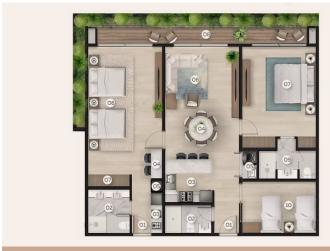

## Room mix - Hotel

| • Studio         | 152 |
|------------------|-----|
| • Twin Deluxe    | 16  |
| • Junior Suite   | 32  |
| • Standard Suite | 20  |
|                  |     |

| Room mix - Hotel                       |    | W. Lock Off |
|----------------------------------------|----|-------------|
| <ul><li>Studio</li></ul>               | 11 | 11          |
| <ul> <li>Studio w. Terrasse</li> </ul> | 57 | 57          |
| One Bedroom                            | 80 | 80          |
| <ul> <li>2 Bedroom Lock off</li> </ul> | 23 | 46          |
| • 2 Bedroom Lock off Plus              | 12 | 24          |
| <ul> <li>3 Bedroom Lock Off</li> </ul> | 12 | 24          |
| <ul> <li>Penthouse</li> </ul>          | 2  | 4           |

#### Other facilities

- Pool Adult Pool / Family Pool
- Gym (Condo & Hotel)
- Kid's Club (Hotel)
- Recreation Area (Condo)
- 5 Shops
- SPA Couple (550 Sqm)
- SPA Women (400 Sqm)

2 BEDROOM LOCKOFF

3 BEDROOM LOCKOFF