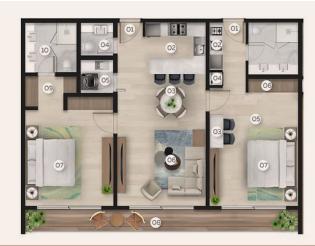

## Room mix - Hotel

| • Studio         | 152 |
|------------------|-----|
| • Twin Deluxe    | 16  |
| • Junior Suite   | 32  |
| • Standard Suite | 20  |
|                  |     |

| Room mix - Hotel                       |    | W. Lock Off |
|----------------------------------------|----|-------------|
| <ul><li>Studio</li></ul>               | 11 | 11          |
| <ul> <li>Studio w. Terrasse</li> </ul> | 57 | 57          |
| One Bedroom                            | 80 | 80          |
| <ul> <li>2 Bedroom Lock off</li> </ul> | 23 | 46          |
| • 2 Bedroom Lock off Plus              | 12 | 24          |
| <ul> <li>3 Bedroom Lock Off</li> </ul> | 12 | 24          |
| <ul> <li>Penthouse</li> </ul>          | 2  | 4           |

#### Other facilities

- Pool Adult Pool / Family Pool
- Gym (Condo & Hotel)
- Kid's Club (Hotel)
- Recreation Area (Condo)
- 5 Shops
- SPA Couple (550 Sqm)
- SPA Women (400 Sqm)

2 BEDROOM LOCKOFF

3 BEDROOM LOCKOFF