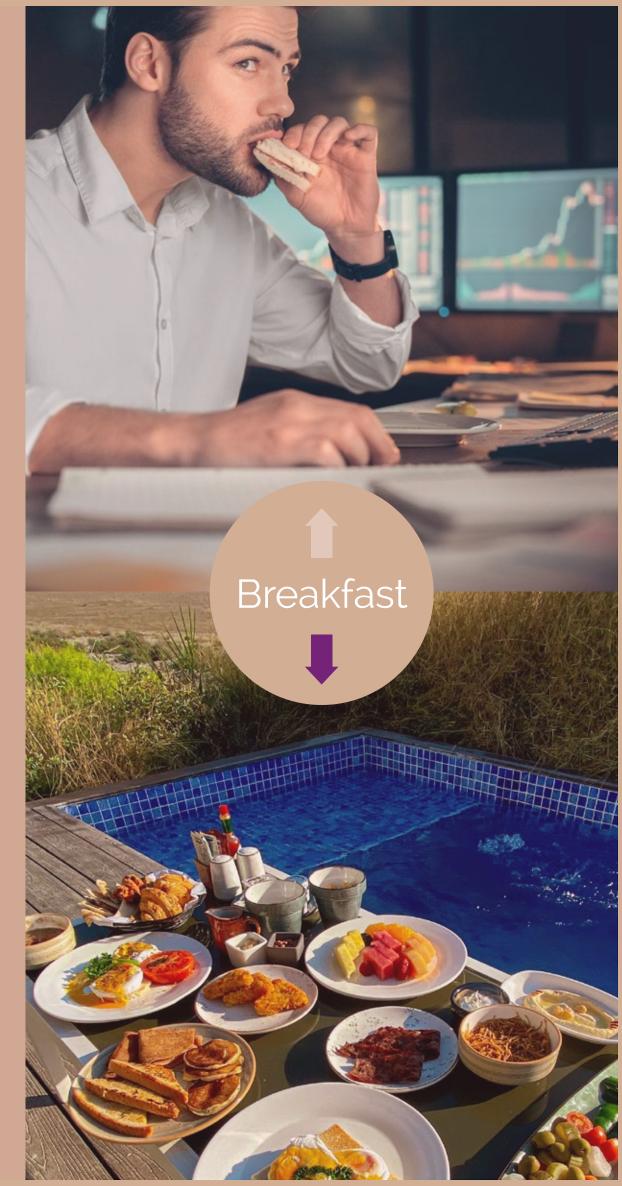

Normal day
vs
Workcation day









# Balancing Work & Life

A workcation is a vacation that allows you to work remotely while integrating elements of leisure that let you unwind, relax and be more productive.



# Mysk Nomads Program Benefits

- Morning booster, a ginger and lemon shot to kick off the day
- In room breakfast, for an easier start of the day for the "nomads"
- Healthy lunch options, served in to the convenience of room
- Rates inclusive of laundry\*
- Special prices to experience other Shaza and Mysk properties, for a change
- Free 24/7 access to the gym\*
- Extra power sockets or extension cords in the room for office set up
- Working Desks in room or Business lounge usage\*
- Portable printers and scanners for hire
- Enhanced In-room entertainments
- Access to Quiet lounge(s) and meeting rooms\*
- Kids