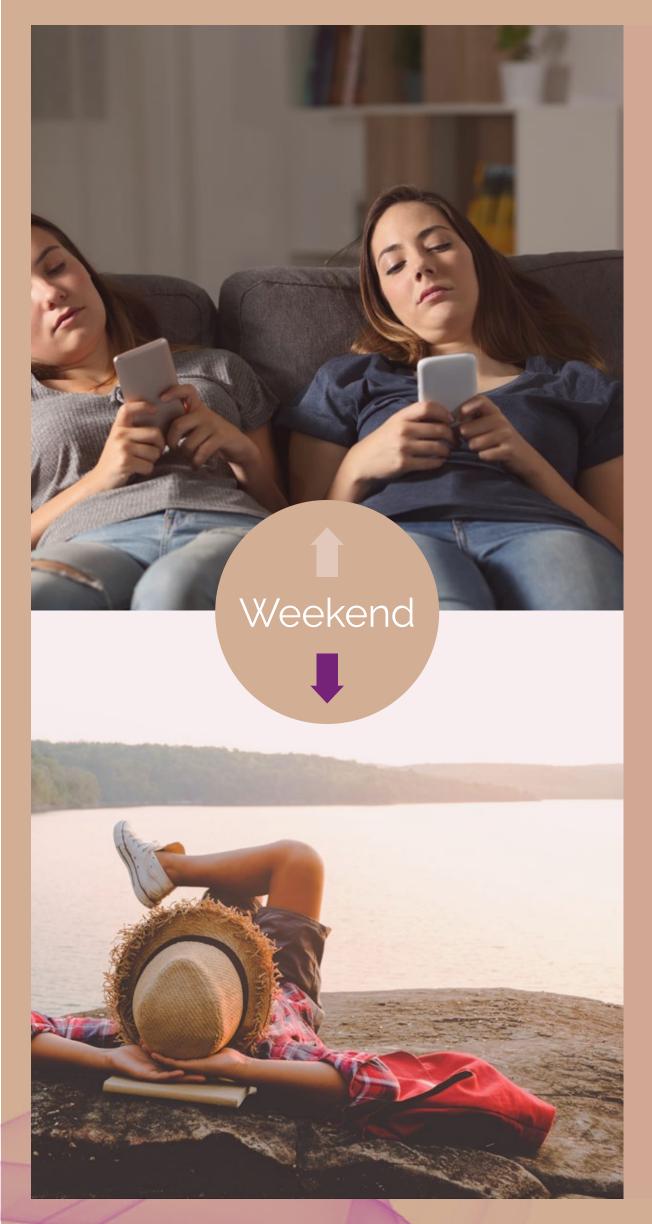

Normal day
vs
Workcation day









# Balancing Work & Life

A workcation is a vacation that allows you to work remotely while integrating elements of leisure that let you unwind, relax and be more productive.



# Mysk Nomads Program Benefits

- Morning booster, a ginger and lemon shot to kick off the day
- In room breakfast, for an easier start of the day for the "nomads"
- Healthy lunch options, served in to the convenience of room
- Rates inclusive of laundry\*
- Special prices to experience other Shaza and Mysk properties, for a change
- Free 24/7 access to the gym\*
- Extra power sockets or extension cords in the room for office set up
- Working Desks in room or Business lounge usage\*
- Portable printers and scanners for hire
- Enhanced In-room entertainments
- Access to Quiet lounge(s) and meeting rooms\*
- K