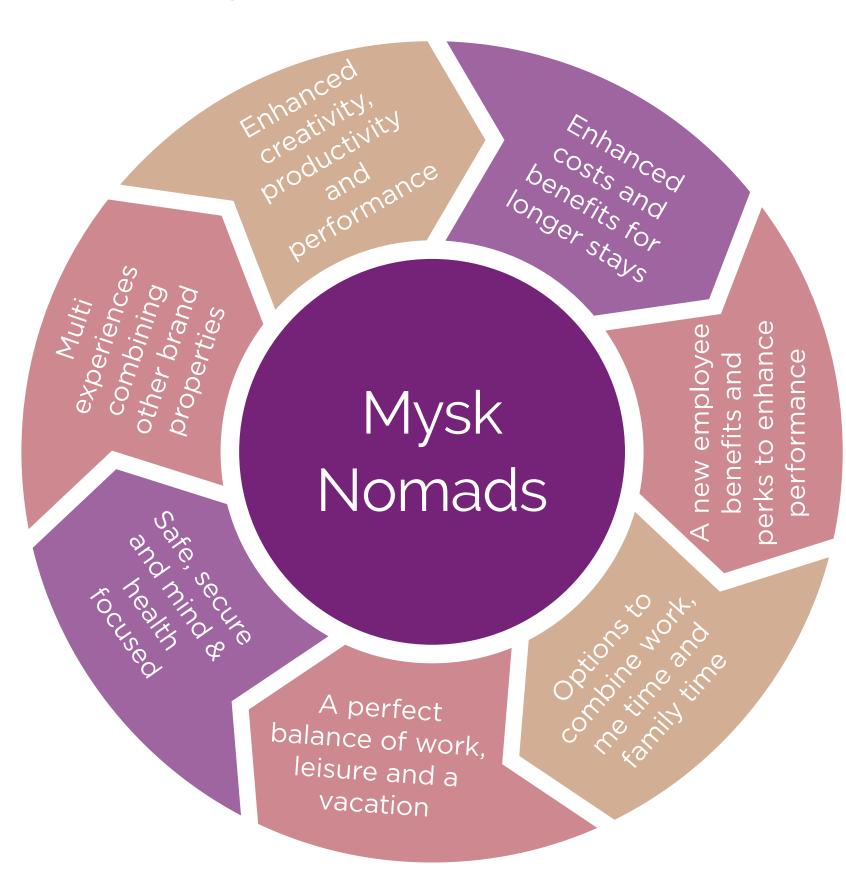

# Mysk Nomads Program Benefits

- Morning booster, a ginger and lemon shot to kick off the day
- In room breakfast, for an easier start of the day for the "nomads"
- Healthy lunch options, served in to the convenience of room
- Rates inclusive of laundry\*
- Special prices to experience other Shaza and Mysk properties, for a change
- Free 24/7 access to the gym\*
- Extra power sockets or extension cords in the room for office set up
- Working Desks in room or Business lounge usage\*
- Portable printers and scanners for hire
- Enhanced In-room entertainments
- Access to Quiet lounge(s) and meeting rooms\*
- Kids club, where parents can leave the kids while they work from their room
- Yoga mats and workout accessories in rooms\*
- \* Where applicable and subject to availability.
- \* Prior reservation may required