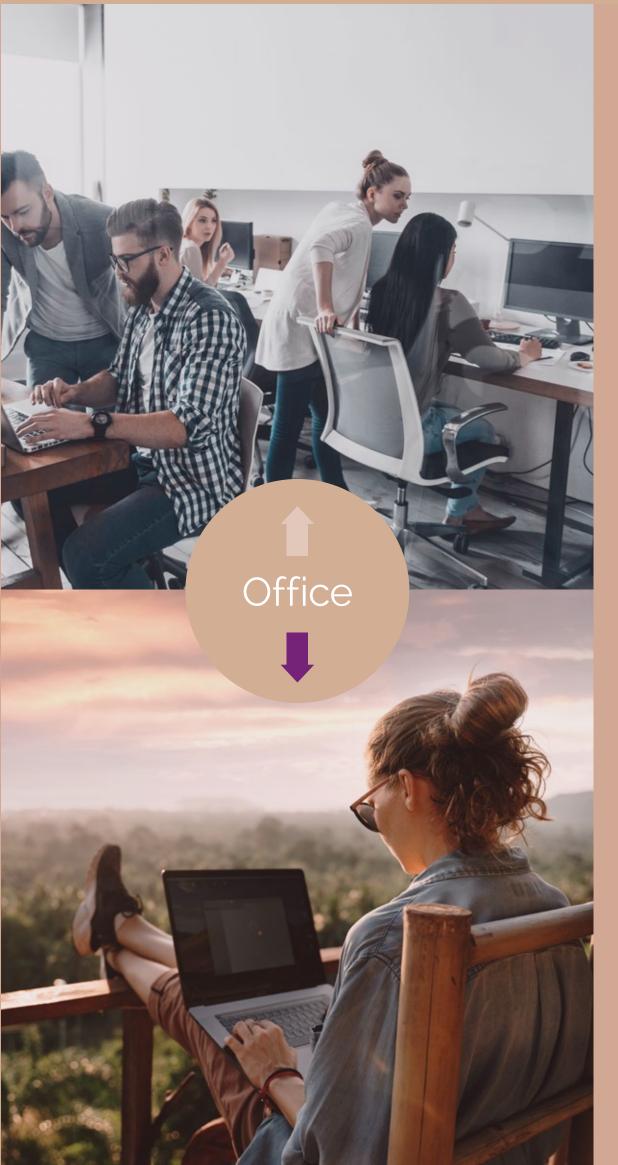

Normal day
vs
Workcation day









# Balancing Work & Life

A workcation is a vacation that allows you to work remotely while integrating elements of leisure that let you unwind, relax and be more productive.



# Mysk Nomads Program Benefits

- Morning booster, a ginger and lemon shot to kick off the day
- In room breakfast, for an easier start of the day for the "nomads"
- Healthy lunch options, served in to the convenience of room
- Rates inclusive of laundry\*
- Special prices to experience other Shaza and Mysk properties, for a change
- Free 24/7 access to the gym\*
- Extra power sockets or extension cords in the room for office set up
- Working Desks in room or Business lounge usage\*
- Portable printers and scanners for hire
- Enhanced In-room entertainments
- Access to Quiet lounge(s) and meeting rooms\*
- Kid